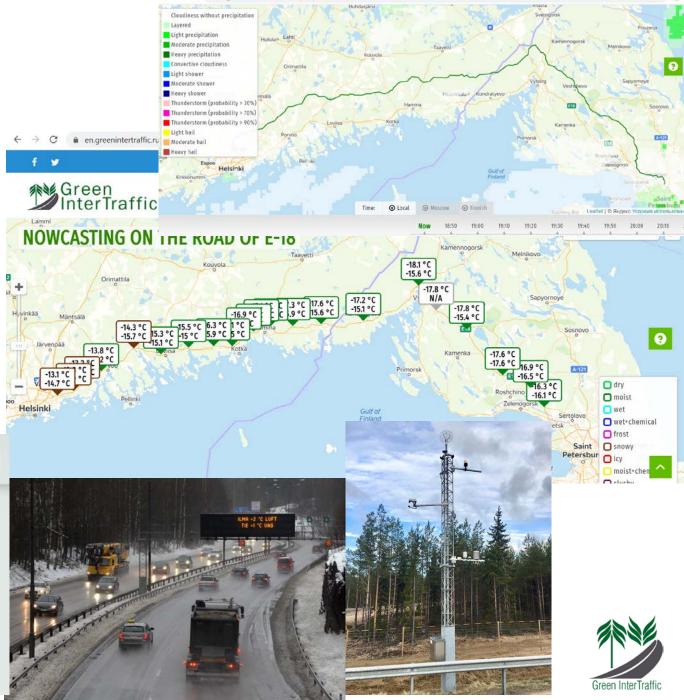

## **Road Weather**

- Transparent and comparable road weather forecasting methodologies
- Precipitation observations and forecasts
- Real time data exchange of observations and forecasts between Russia and Finland
- Real time dissemination to public and road users
- Road weather now & forecast