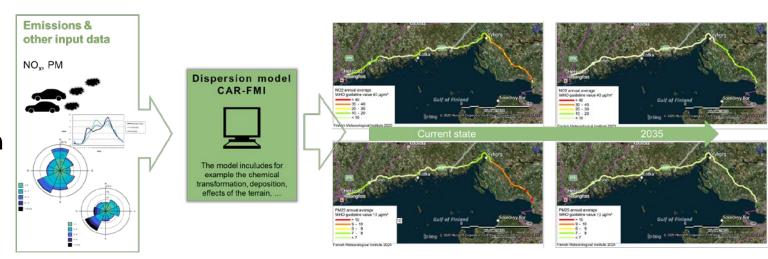

## Air quality assessment and monitoring

- Common, transparent and comparable methodologies
- Piloting new innovative observations with AQ and road weather integration
- Real time data exchange between Russia and Finland
- Real time dissemination to public and road users
- Air quality now & future scenarios
- Impacts to health and economy