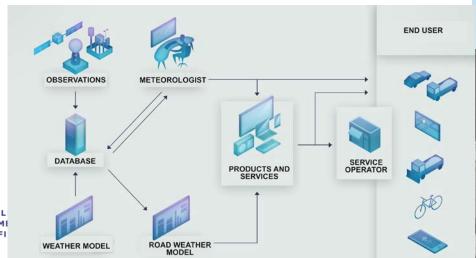

## Air quality assessment and monitoring

- Common, transparent and comparable methodologies
- Piloting new innovative observations with AQ and road weather integration
- Real time data exchange between Russia and Finland
- Real time dissemination to public and road users
- Air quality now & future scenarios
- Impacts to health and economy

## **Road Weather**

- Transparent and comparable road weather forecasting methodologies
- Precipitation observations and forecasts
- Real time data exchange of observations and forecasts between Russia and Finland
- Real time dissemination to public and road users
- Road weather now & forecast