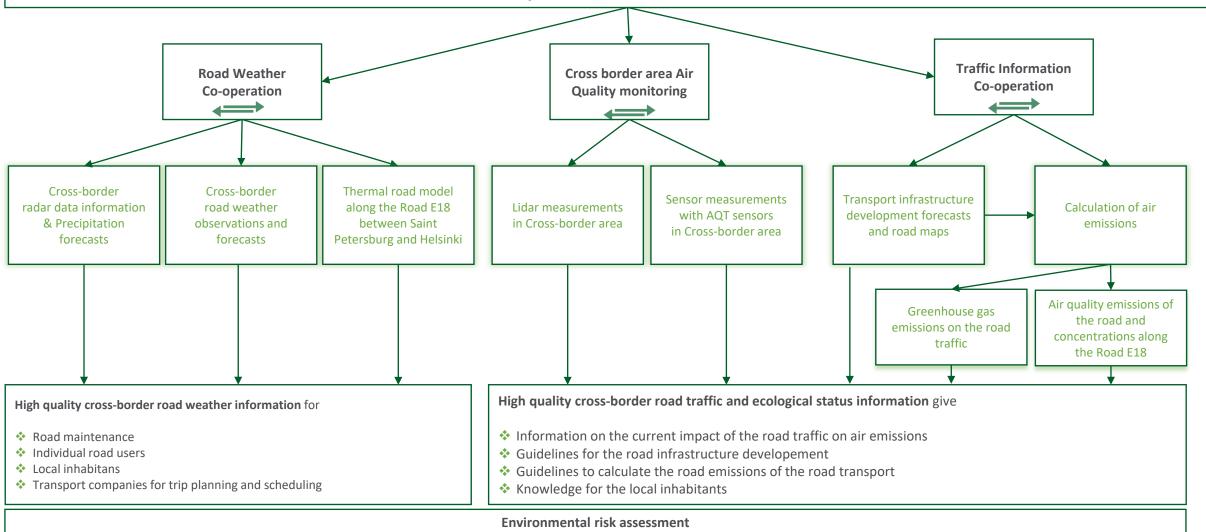

#### A Common Model

http://en.greenintertraffic.ru/meteo/commonmodel/

### to improve the road safety and eco-frendly traffic with GIS-tools In co-operation with Finland and Russia

**Education, communication & visibility actions** 

#### A Common Model

http://en.greenintertraffic.ru/meteo/commonmodel/

to improve the road safety and eco-frendly traffic with GIS-tools In co-operation with Finland and Russia