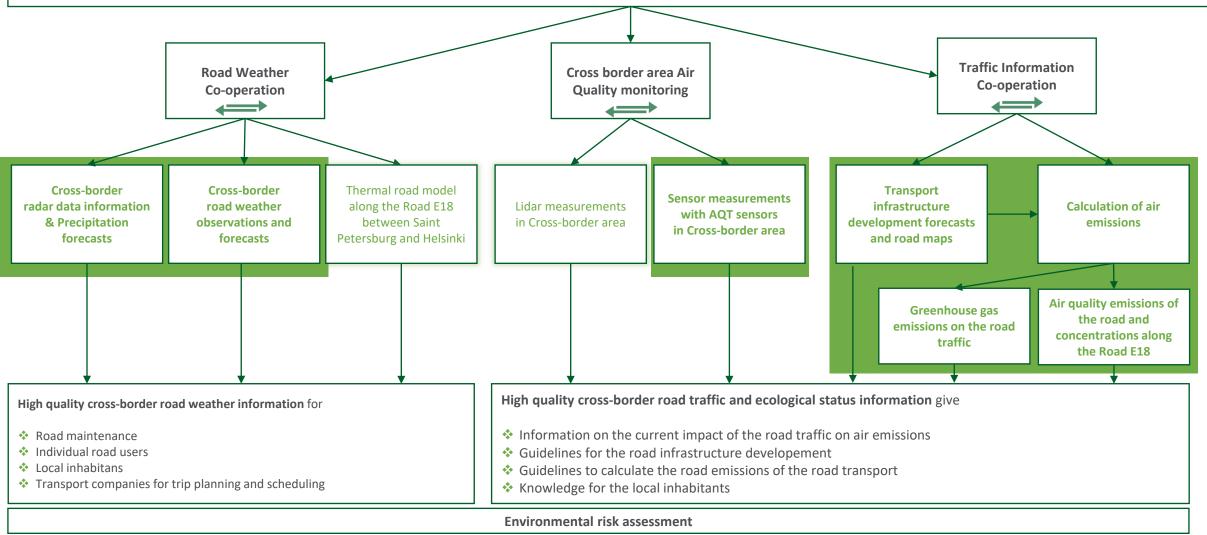

#### A Common Model

http://en.greenintertraffic.ru/meteo/commonmodel/

### to improve the road safety and eco-frendly traffic with GIS-tools In co-operation with Finland and Russia

**Education, communication & visibility actions** 

#### A Common Model

http://en.greenintertraffic.ru/meteo/commonmodel/

to improve the road safety and eco-frendly traffic with GIS-tools In co-operation with Finland and Russia